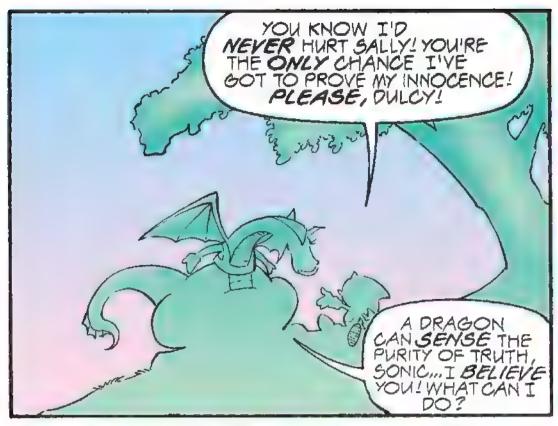

While The Freedom Fighters struggle with their predicament, Sonic has been cornered right into the thunderous mouth of Angora lalls, without any option in sight ...